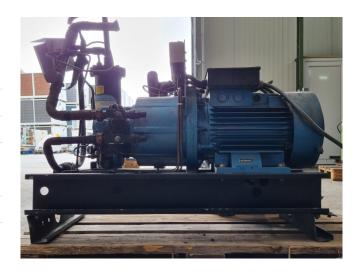

## Used Rotocold K41 SS M9.0

Used Rotocold K41 SS M9.0 screw compressor on Freon. Complete with a electric motor, Henry oil separator, braced heat exchanger and pressure and safety switches.

\*Why choose for HOSBV? Were not only the largest used refrigeration specialist in Europe, but also, we deliver all equipment including an extensive test, warranty and industrial cleaning. \*Optional we can also perform a new paint job and arrange the logistics.