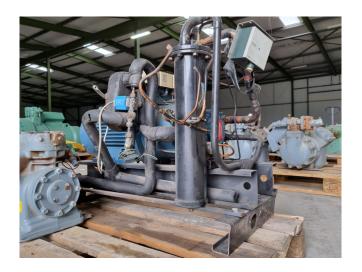

## Used Rotocold K41 SS M9.0

Used Rotocold K41 SS M9.0 screw compressor on Freon. Complete with a electric motor, Henry oil separator, braced heat exchanger and pressure and safety switches.

\*Why choose for HOSBV? Were not only the largest used refrigeration specialist in Europe, but also, we deliver all equipment including an extensive test, warranty and industrial cleaning. \*Optional we can also perform a new paint job and arrange the logistics.