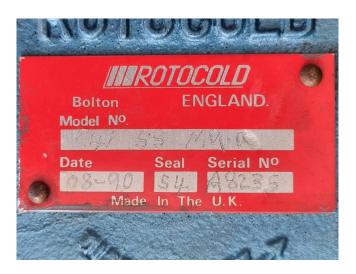

## Rotocold K41 SS M9.0

## **Specifications**

| Marka                    | Rotocold       |
|--------------------------|----------------|
| Тур                      | K41 SS M9.0    |
| Czynnik chłodzący        | Freon          |
| Ciśnieniowe przełączniki | ✓              |
| bezpieczeństwa           |                |
| Separator oleju          | ✓              |
| Rozmiary                 | 970x540x850 mm |
|                          | (LxWxH)        |
| Stock                    | 1              |