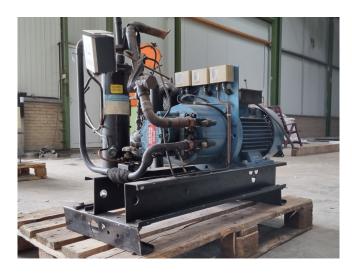

## Used Rotocold K41 SS M9.0

Used Rotocold K41 SS M9.0 screw compressor on Freon. Complete with a electric motor, Henry oil separator, braced heat exchanger and pressure and safety switches.

\*Why choose for HOSBV? Were not only the largest used refrigeration specialist in Europe, but also, we deliver all equipment including an extensive test, warranty and industrial cleaning. \*Optional we can also perform a new paint job and arrange the logistics.