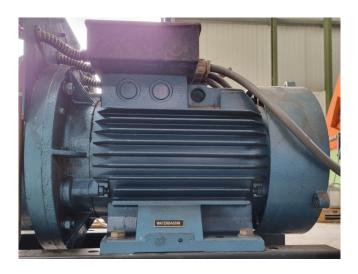

## Used Rotocold K41 SS M9.0

Used Rotocold K41 SS M9.0 screw compressor on Freon. Complete with a electric motor, Henry oil separator, braced heat exchanger and pressure and safety switches.

\*Why choose for HOSBV? Were not only the largest used refrigeration specialist in Europe, but also, we deliver all equipment including an extensive test, warranty and industrial cleaning. \*Optional we can also perform a new paint job and arrange the logistics.