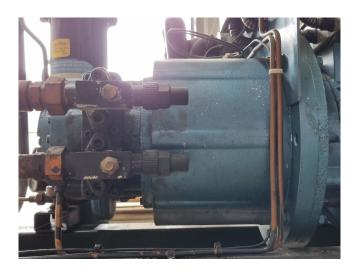

## Used Rotocold K41 SS M9.0

Used Rotocold K41 SS M9.0 screw compressor on Freon. Complete with a electric motor, Henry oil separator, braced heat exchanger and pressure and safety switches.

\*Why choose for HOSBV? Were not only the largest used refrigeration specialist in Europe, but also, we deliver all equipment including an extensive test, warranty and industrial cleaning. \*Optional we can also perform a new paint job and arrange the logistics.