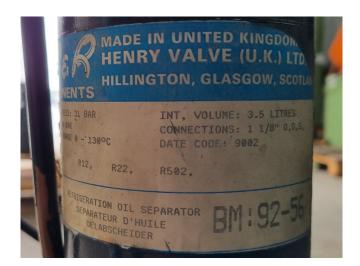

## Used Rotocold K41 SS M9.0

Used Rotocold K41 SS M9.0 screw compressor on Freon. Complete with a electric motor, Henry oil separator, braced heat exchanger and pressure and safety switches.

\*Why choose for HOSBV? Were not only the largest used refrigeration specialist in Europe, but also, we deliver all equipment including an extensive test, warranty and industrial cleaning. \*Optional we can also perform a new paint job and arrange the logistics.