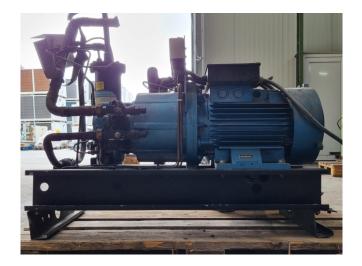

## Used Rotocold K41 SS M9.0

Used Rotocold K41 SS M9.0 screw compressor on Freon. Complete with a electric motor, Henry oil separator, braced heat exchanger and pressure and safety switches.

\*Why choose for HOSBV? Were not only the largest used refrigeration specialist in Europe, but also, we deliver all equipment including an extensive test, warranty and industrial cleaning. \*Optional we can also perform a new paint job and arrange the logistics.